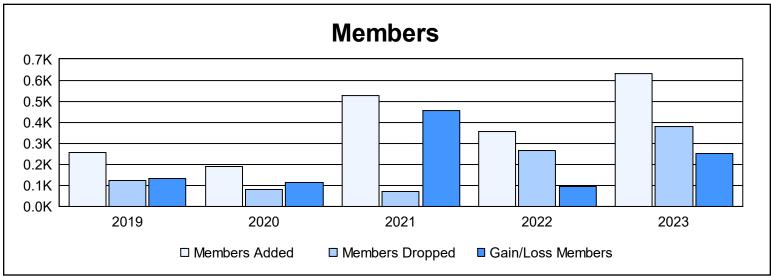

District E 1 As of June 2023 Cumulative

| Year      | New<br>Clubs | Dropped<br>Clubs | Gain/<br>Loss<br>Clubs | New<br>Members | Charter<br>Members | Reinstate<br>Members | Transfer<br>Members | Total<br>Member<br>Added | Total<br>Members<br>Dropped | Gain/<br>Loss<br>Members |
|-----------|--------------|------------------|------------------------|----------------|--------------------|----------------------|---------------------|--------------------------|-----------------------------|--------------------------|
| 2018-2019 | 1            | 0                | 1                      | 198            | 54                 | 0                    | 2                   | 254                      | 122                         | 132                      |
| 2019-2020 | 1            | 0                | 1                      | 160            | 24                 | 0                    | 6                   | 190                      | 79                          | 111                      |
| 2020-2021 | 10           | 0                | 10                     | 239            | 281                | 1                    | 4                   | 525                      | 71                          | 454                      |
| 2021-2022 | 5            | 0                | 5                      | 200            | 155                | 1                    | 1                   | 357                      | 265                         | 92                       |
| 2022-2023 | 11           | 0                | 11                     | 289            | 324                | 12                   | 4                   | 629                      | 380                         | 249                      |
| Average   | 6            | 0                | 6                      | 217            | 168                | 3                    | 3                   | 391                      | 183                         | 208                      |